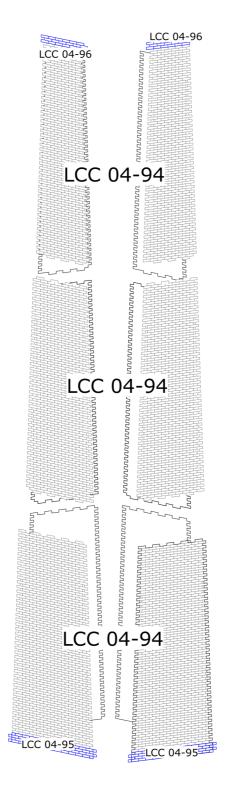

## LCC Modelling System

B 00-24 Bundle: Brick chimney

## Bundle contains:

- 4x LCC 04-94
- 1x LCC 04-95
- 1x LCC 04-96

This kit includes elements which can be used to assemble an industrial chimney.

Height: 275mm

For more instruction go to manual which you can download form our website www.lcut.co.uk